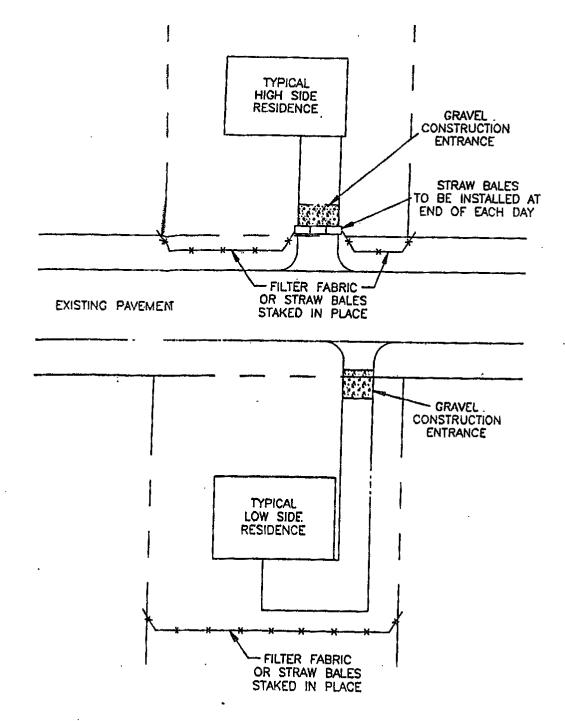

### ON-LOT SEDIMENTATION CONTROL DETAIL (N.T.S.)

## INDIVIDUAL LOT SEDIMENT AND EROSION CONTROL SEQUENCE

- INSTALL ROCK CONSTRUCTION ENTRANCE INSTALL 18" HIGH SILT FENCE AND STRAW BALES EXCAVATE FOUNDATION CONSTRUCT HOUSE

- BACKFILL FOUNDATION
- INSTALL UNDERGROUND UTILITIES
- INSTALL ROOF LEADERS AND SUMPS
- SPREAD TOP SOIL
- PAVE DRIVEWAY
- 10. SEED AND MULCH WITH PERMANENT SEEDING
- 11. REMOVE SEDIMENT AND EROSION CONTROL

#### ON LOT SEDIMENTION CONTROL REQUIREMENTS

The following requirements must be followed prior to and during new building construction of any type [utility sheds and garages excluded] within Kennedy Township.

- A gravel construction ingress/egress must be installed for the purpose of assuring that mud and/or debris is not carried from the site onto an existing Township cartway.
- Installation of eighteen inch (18") high silt fence, staked in place, and/or straw bales must be
  placed at construction site at the end of each day to prevent soil erosion and sedimentation
  being deposited onto the Township cartway and/or adjacent properties.
- All sediment and erosion control devices shall be removed upon completion of construction.

The attached Sedimentation control illustration is provided for your convenience and guidance.

Failure to comply with these requirements will result in revocation of your Building Permit until such time corrections are made.